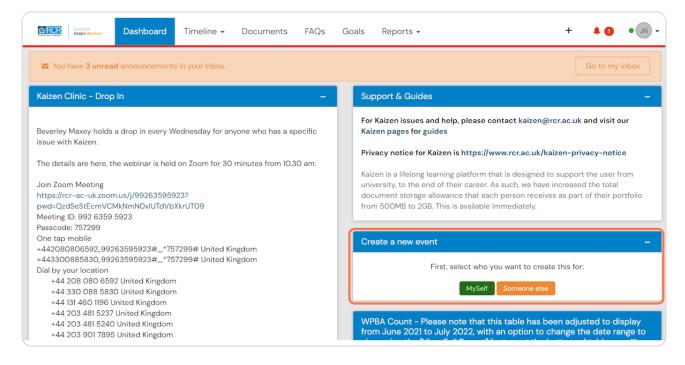

# Setting your training programme as a new trainee

8 Steps

Created by Creation Date Last Updated
WDAT June 16, 2023 June 16, 2023



This task must be completed before you can undertake any other activity in the e-portfolio. You should allow 2 working days for the RCR team to approve your changes.

#### STEP 2

# From your dashboard click on Myself in the Create new event box





## Scroll down to the location section and select New trainee location



#### STEP 4

# Enter your expected CCT date in the End date field





Find your region in the list and click on the region name to expand the menu. Do not click on the check box next to your region as this will assign you to all training programmes in that region.

| Locations            |                                                   |
|----------------------|---------------------------------------------------|
| Search               | 562 iten                                          |
| ☐ ➤ East Midlands    |                                                   |
| □ > East Anglia      |                                                   |
| □ > London/KSS       |