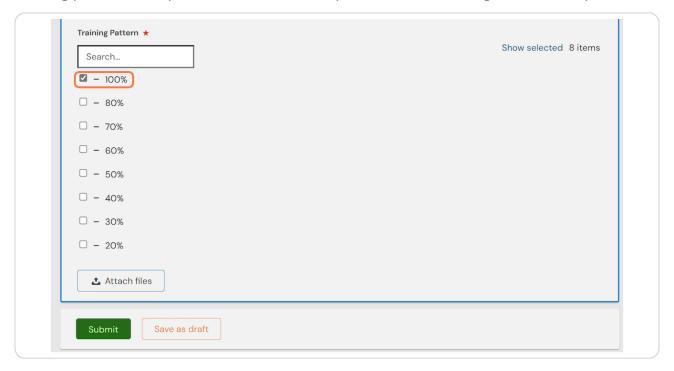

# Select your training pattern from the list

Please select 100% (full time training) unless you have already agreed a less than full time training pattern with your TPD. This can be updated at a later stage if necessary.