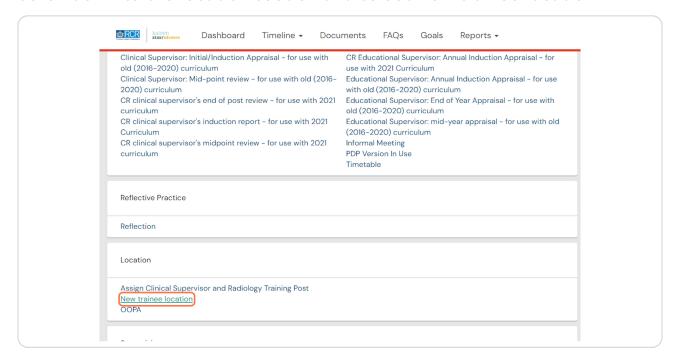

# Setting your training programme as a new trainee

8 Steps

Created by Creation Date Last Updated
WDAT June 16, 2023 June 16, 2023



This task must be completed before you can undertake any other activity in the e-portfolio. You should allow 2 working days for the RCR team to approve your changes.

#### STEP 2

# From your dashboard click on Myself in the Create new event box





## Scroll down to the location section and select New trainee location



#### STEP 4

# Enter your expected CCT date in the End date field





Find your region in the list and click on the region name to expand the menu. Do not click on the check box next to your region as this will assign you to all training programmes in that region.

| Locations            |                                                   |
|----------------------|---------------------------------------------------|
| Search               | 562 iten                                          |
| ☐ ➤ East Midlands    |                                                   |
| □ > East Anglia      |                                                   |
| □ > London/KSS       |                                                   |
| □ > Mersey           |