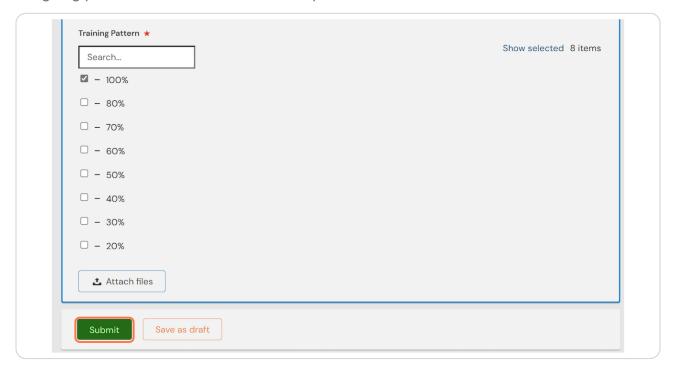

# Select your training pattern from the list

Please select 100% (full time training) unless you have already agreed a less than full time training pattern with your TPD. This can be updated at a later stage if necessary.

## **Click on Submit**

An RCR administrator will approve your training programme information within 2 working days. You will then be able to complete others tasks within the e-portfolio, such as assigning your educational and clinical supervisors.