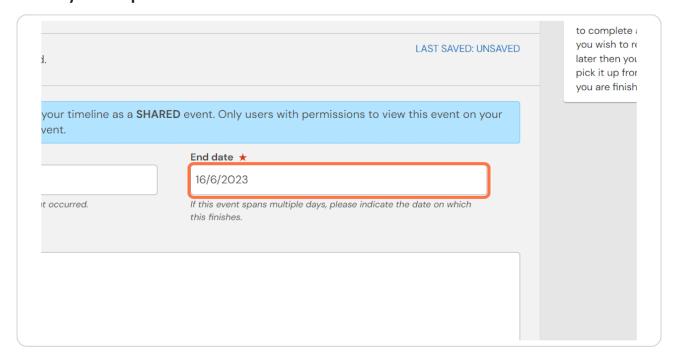

# Enter your expected CCT date in the End date field

Find your region in the list and click on the region name to expand the menu. Do not click on the check box next to your region as this will assign you to all training programmes in that region.